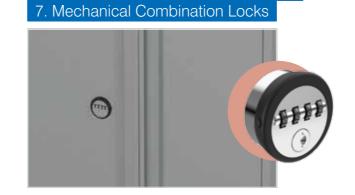

# Mechanical Combination Locks

Our range of mechanical combination locks have many different design features including key override and code finding functions. The common feature of such locks is that they eliminate the need for a key.