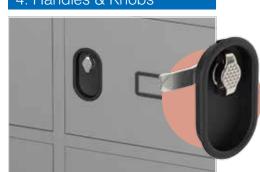

# 4 Handles & Knobs

Used extensively on Lockers, our range of handles and knobs includes flush fitting handles, T handles and Knob locks.