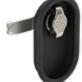

# **Horizon Digital Lock**

- Slimline, small footprint digital lock with a capacitive touch keypad
- Public, Private, Multiuser and Remote Allocation operating modes
- Secure pop-out turn handle with coloured indicator ring