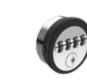

# Mechanical Combination Locks

Our range of mechanical combination locks have many different design features including key override and code finding functions. The common feature of such locks is that they eliminate the need for a key.