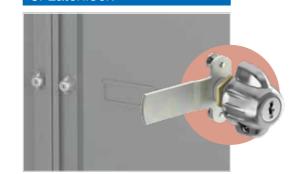

# **3 Camlocks**

This is the most versatile lock in the range, and is often used to secure lockers, doors, and cupboards.