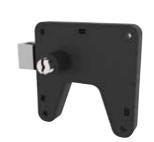

# **6** Latchlocks

Latchlocks use padlocks to secure the lock and prevent it from being opened.