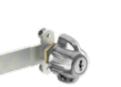

# **3 Camlocks**

This is the most versatile lock in the range, and is often used to secure lockers, doors, and cupboards.