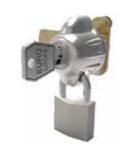

# **2 ELLO Latchlock**

The ELLO latchlock brings a fresh, new design to the market. The ELLO has a free wheel turning system and uses a padlock to secure the lock.