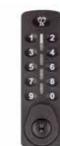

# Mechanical Combination Locks

Our range of mechanical combination locks have many different design features including key override and code finding functions. The common feature of such locks is that they eliminate the need for a key.