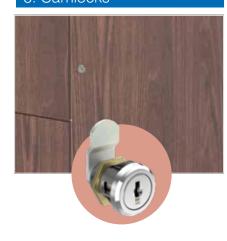

# 3. Camlocks

4. Handles & Knobs

5. Padlocks

# **3 Camlocks**

This is the most versatile lock in the range, and is often used to secure lockers, doors, and cupboards.