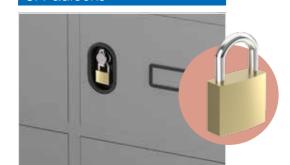

# Padlocks

Designed to be used with our range of Latch Locks as a method of securing the lock.